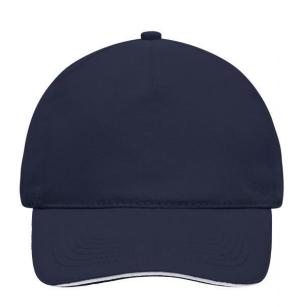

# MB035 5 Panel Sandwich Cap

#### 5 panel cap with contrasting sandwich

4 embroidered ventilation holes 6 stitching lines on the peak Laminated front panel Padded satin sweatband Hook and loop fastener Heavy brushed cotton

Fabric: Outer fabric (260 g/m²): 100%