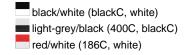

### Available colours

dark-green/natural (343C, 7500C)
natural/navy (7500C, 296C)
white/navy (white, 296C)

dark-grey/light-grey (444C, 430C) navy/white (296C, white)